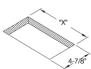

### Kita SINGLE SIDED cut out information:

# of ports. "X" Dim.
4 8"W
6 11"W

ST - Silver anodized aluminum case finish, storm trim and simplex finish, black cord

KITA SERIES FINISH CODE LEGEND:

SB - Silver anodized aluminum case finish, black trim and simplex finish, black cord