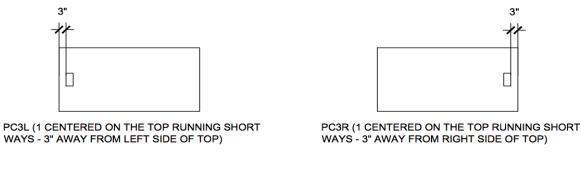

## power supply location chart running short ways on the top

Please specify the power supply location cut out on your PO:

POWER MODULE LOCATIONS FOR UNITS RUNNING SHORT WAYS ON THE TOP:

PCS2 (1 LEFT CENTERED AND 1 RIGHT CENTER ON THE TOP RUNNING SHORT WAYS)

PCSL (1 CENTERED ON THE LEFT SIDE OF THE TOP RUNNING SHORT WAYS)

PCCS (1 CENTERED ON THE TOP RUNNING SHORT WAYS)

PCSR (1 CENTERED ON THE RIGHT SIDE OF THE TOP RUNNING SHORT WAYS)

Note that power supplies cannot be placed over metal base plates, contact service@symphonytables.com to ensure that the power supply location will work with your base placement and all of the other options / accessories specified on the table.