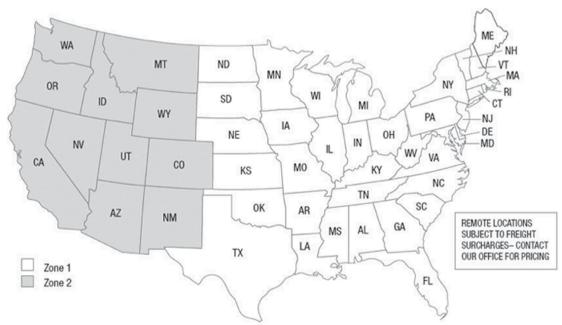

### Minimum order / Freight charge

Orders for \$5,000 or more list (contiguous U.S.): freight and minimum order charges included Orders less than \$5000 list (contiguous U.S.)

Zone 1 \$200 net

Zone 2 \$260 net