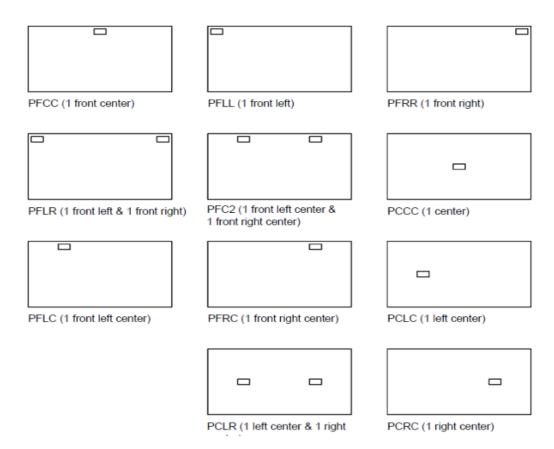

## power supply location chart running long ways on the top

Our main focus is integrating technology into tables for learning and meeting environments. We invite you to email service@symphonytables.com for help with specifying your project. For the additional resources, please visit www.symphonytables.com

Please specify the power supply location cut out on your PO:

POWER MODULE LOCATIONS FOR UNITS RUNNING LONG WAYS ON THE TOP:

Note that power supplies cannot be placed over metal base plates, contact service@symphonytables.com to ensure that the power supply location will work with your base placement and all of the other options / accessories specified on the table.