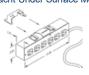

#### Macht Under Surface Mount

| unt |                                                             |  |
|-----|-------------------------------------------------------------|--|
|     | 6 power, black finish, 72" circuit breaker cord slide mount |  |
|     |                                                             |  |
|     |                                                             |  |