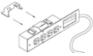

| 4 power, 2 open data, black finish,   |
|---------------------------------------|
| 72" circuit breaker cord, slide mount |

- 6 OPPMAC6P0A0D06BK 6 ft. BK 300
- 6 OPPMAC4P0A2D06BK 6 ft. BK 280