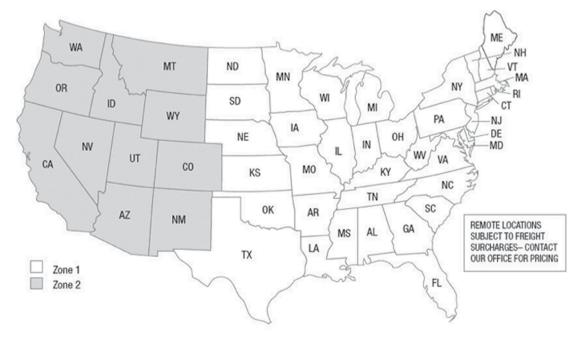

### Minimum order / Freight charge

Orders for \$5,000 or more list (contiguous U.S.): freight and minimum order charges included Orders less than \$5000 list (contiguous U.S.) Zone 1 \$200 net Zone 2 \$260 net

Orders only containing power supplies will have a reduced "small order" freight charge, please email service@symphonytables.com for a quote.