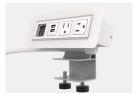

#### **Standard Features**

- · Horizontal clamp mount accessory
- Clean design and easy installation
- Plug in laptops, phones, tablets easily without reaching under the table.
- Constructed out of anodized aluminum with a powder coated faceplate offered in multiple finish options.
- Corded (hardwired versions available contact service@symphonytables.com for assistance)