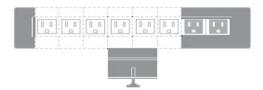

# **Customized By Size**

Comes with 2 to 8 windows, as shown below. Each window can be replaced by a variety of power and technology options.