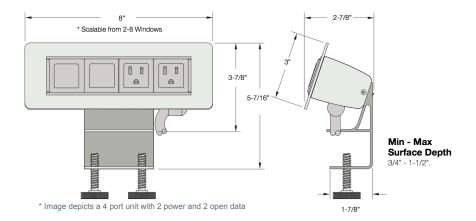

# **Customized By Size**

Comes with 2 to 8 windows, as shown below. Each window can be replaced by a variety of power and technology options.

# **Integrated Technologies**

The power simplexes must be grouped together and installed at the right end of this product. Technologies requiring power must immediately follow.