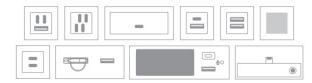

# **Customized By Size**

Comes with 2 to 8 windows, as shown below. Each window can be replaced by a variety of power and technology options.

# **Integrated Technologies**

The power simplexes must be grouped together and installed at the right end of this product. Technologies requiring power must immediately follow.