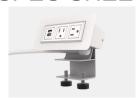

# AYA H POWER MODULE SPEC SHEET

Aya H 2 power, 1 USB-A+C Matte Storm finish

Aya H 2 power, 1 dual USB-A Matte White finish

Aya H 1 power, 1 USB-A+C, 1 dual USB-C Matte Black finish

Aya H 2 power, 1 dual USB-A, 1 USB-A+C Matte Storm finish