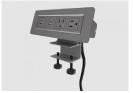

# AYA H POWER MODULE SPEC SHEET



Aya H 2 power, 1 USB-A+C Matte Storm finish



Aya H 2 power, 1 dual USB-A Matte White finish



Aya H 1 power, 1 USB-A+C, 1 dual USB-C Matte Black finish



Aya H 2 power, 1 dual USB-A, 1 USB-A+C Matte Storm finish



Aya H 2 power, 1 dual USB-A, 1 open data Matte Black finish

# **Specifications**

**UL** Listed

Number of ports: 2-8 ports available



### **Finish Options**

MS Matte Storm faceplate, plastic end caps & window frames, Clear Anodized Aluminum housing, black cord MW Matte White faceplate, plastic end caps & window frames, Clear Anodized Aluminum housing, white cord MB Matte Black faceplate, plastic end caps & window frames, Clear Anodized Aluminum housing, black cord

#### **Cord Options**

72 inches or 120 inches

#### **Standard Features**

- · Horizontal clamp mount accessory
- Clean design and easy installation
- Plug in laptops, phones, tablets easily without reaching under the table.
- Constructed out of anodized alumin