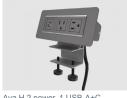

# AYA H POWER MODULE SPEC SHEET

Aya H 2 power, 1 USB-A+C Matte Storm finish

Aya H 2 power, 1 dual USB-A Matte White finish

Aya H 1 power, 1 USB-A+C, 1 dual USB-C Matte Black finish

Aya H 2 power, 1 dual USB-A, 1 USB-A+C Matte Storm finish