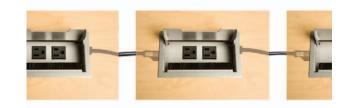

Zoey bases have a 57% initial recycled content and are 99% recyclable (by weight)

Beni, Aya, and Asti are just some of the numerous power+data solutions available.

15", 21", 27", and 33" C and T base versions with fixed or flip tops at lounge, standard/dining, custom, or adjustable height on glides or casters for 18" –42" deep tables