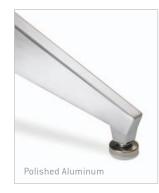

Natural Aluminum

57%

Bases available in Natural Aluminum or powder coat finishes. Cast aluminum feet and T base columns are available in polished aluminum finish (X base column not available in polished aluminum finish).