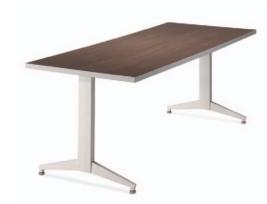

## ZOEY

An environmentally sensible table solution united by a single design that enhances your learning, meeting, working, and dining spaces.

The inspiration for Symphony's first design – Zoey

Integrated vertical and horizontal wire management

Zoey bases have a 57% initial recycled content and are 99% recyclable (by weight)

Beni, Aya, and Asti are just some of the numerous power+data solutions available.

15", 21", 27", and 33" C and T base versions with fixed or flip tops at lounge, standard/dining, custom, or adjustable height on glides or casters for 18" –42" deep tables