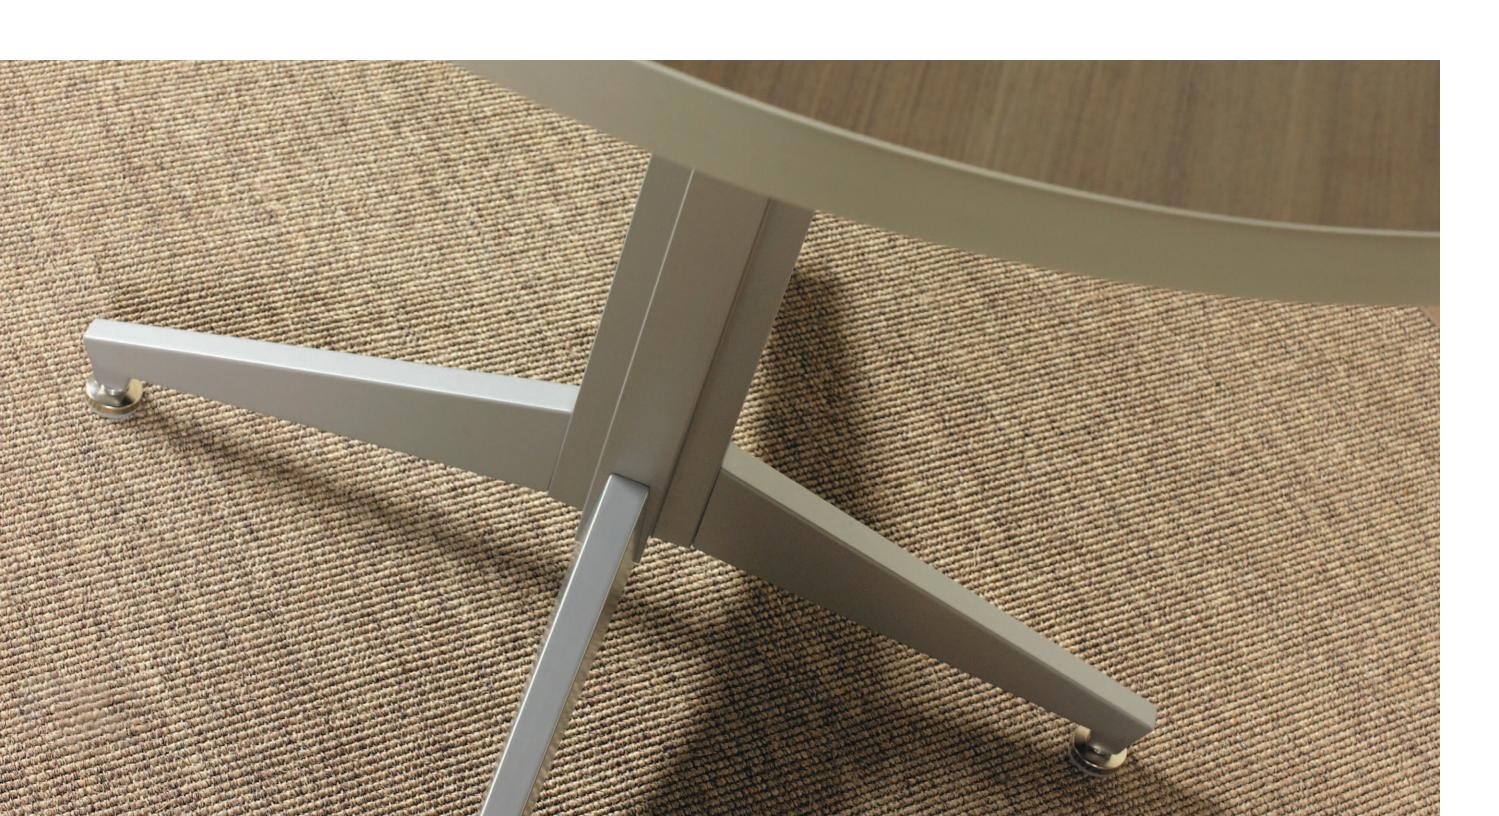

Natural Aluminum

57%

Bases available in Natural Aluminum or powder coat finishes. Cast aluminum feet and T base columns are available in polished aluminum finish (X base column not available in polished aluminum finish).

Zoey bases have a 57% initial recycled content and are 99% recyclable (by weight)

Beni, Aya, and Asti are just some of the numerous power+data solutions available.

15", 21", 27", and 33" C and T base versions with fixed or flip tops at lounge, standard/dining, custom, or adjustable height on glides or casters for 18" –42" deep tables