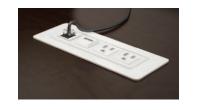

Zoey bases have a 57% initial recycled content and are 99% recyclable (by weight)

Beni, Aya, and Asti are just some of the numerous power+data solutions available.

15", 21", 27", and 33" C and T base versions with fixed or flip tops at lounge, standard/dining, custom, or adjustable height on glides or casters for 18" –42" deep tables