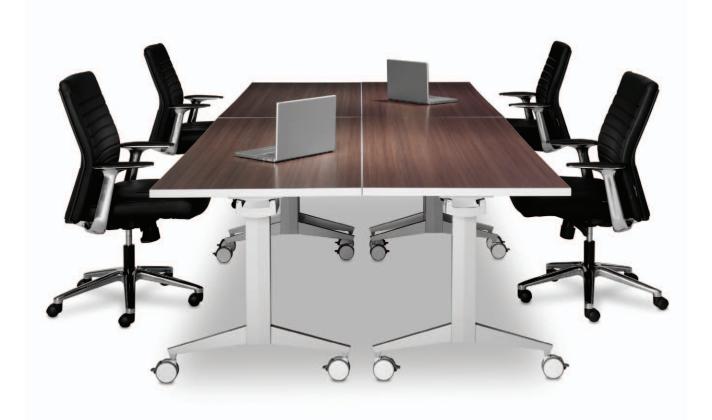

## ZOEY

An environmentally sensible table solution united by a single design that enhances your learning, meeting, working, and dining spaces.

The inspiration for Symphony's first design – Zoey

Integrated vertical and horizontal wire management

Zoey bases have a 57% initial recycled content and are 99% recyclable (by weight)

Beni, Aya, and Asti are just some of the numerous power+data solutions available.

15", 21", 27", and 33" C and T base versions with fixed or flip tops at lounge, standard/dining, custom, or adjustable height on glides or casters for 18" –42" deep tables