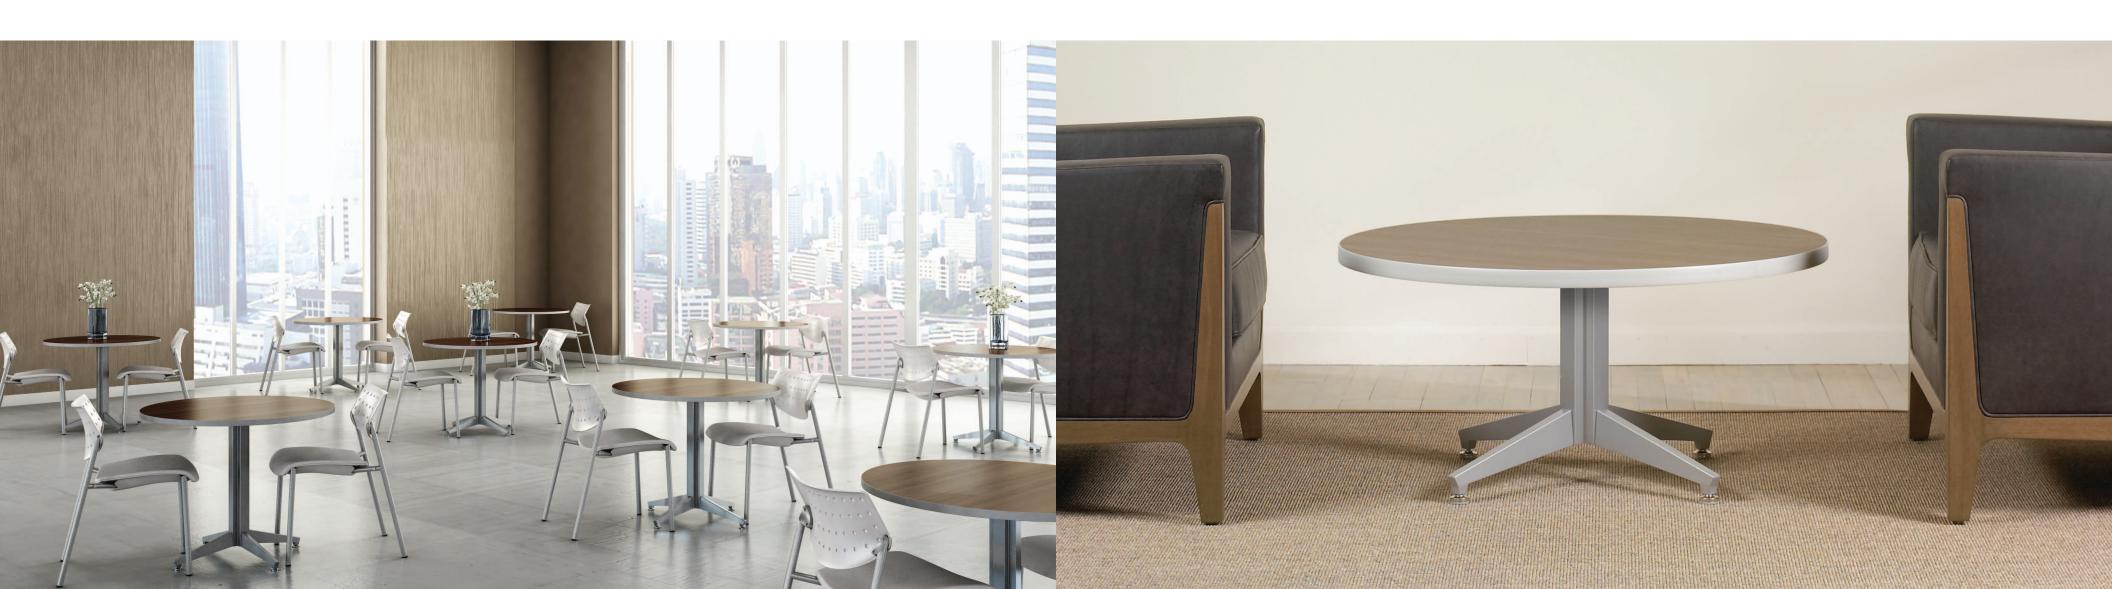

## ZOEY

An environmentally sensible table solution united by a single design that enhances your learning, meeting, working, and dining spaces.

The inspiration for Symphony's first design – Zoey

Integrated vertical and horizontal wire management

Zoey bases have a 57% initial recycled content and are 99% recyclable (by weight)

Beni, Aya, and Asti are just some of the numerous power+data solutions available.

15", 21", 27", and 33" C and T base versions with fixed or flip tops at lounge, standard/dining, custom, or adjustable height on glides or casters for 18" –42" deep tables

21", 27", and 33" X base versions with fixed or flip tops at lounge, standard/dining, or bar height on glides or casters for 24"-42" tables