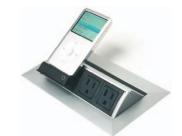

Zoey bases have a 57% initial recycled content and are 99% recyclable (by weight)

Beni, Aya, and Asti are just some of the numerous power+data solutions available.

15", 21", 27", and 33" C and T base versions with fixed or flip tops at lounge, standard/dining, custom, or adjustable height on glides or casters for 18" –42" deep tables