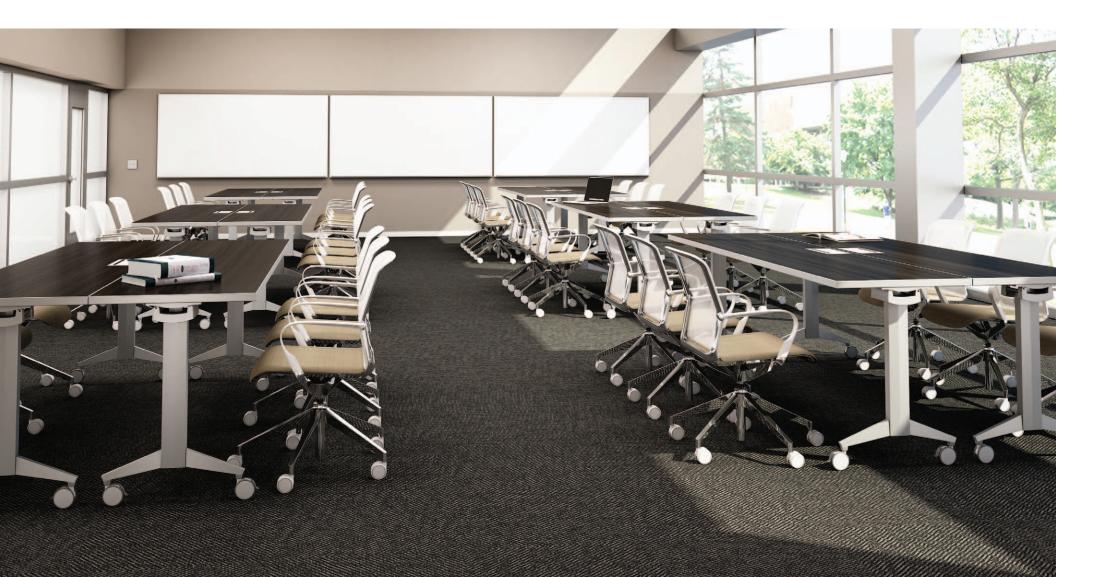

## ZOEY

An environmentally sensible table solution united by a single design that enhances your learning, meeting, working, and dining spaces.

The inspiration for Symphony's first design – Zoey

Integrated vertical and horizontal wire management

Zoey bases have a 57% initial recycled content and are 99% recyclable (by weight)

Beni, Aya, and Asti are just some of the numerous power+data solutions available.

15", 21", 27", and 33" C and T base versions with fixed or flip tops at lounge, standard/dining, custom, or adjustable height on glides or casters for 18" –42" deep tables