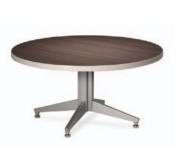

Zoey bases have a 57% initial recycled content and are 99% recyclable (by weight)

Beni, Aya, and Asti are just some of the numerous power+data solutions available.

15", 21", 27", and 33" C and T base versions with fixed or flip tops at lounge, standard/dining, custom, or adjustable height on glides or casters for 18" –42" deep tables

21", 27", and 33" X base versions with fixed or flip tops at lounge, standard/dining, or bar height on glides or casters for 24"-42" tables