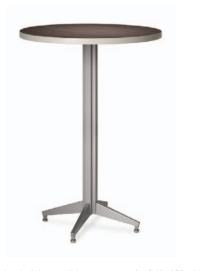

Zoey bases have a 57% initial recycled content and are 99% recyclable (by weight)

Beni, Aya, and Asti are just some of the numerous power+data solutions available.

15", 21", 27", and 33" C and T base versions with fixed or flip tops at lounge, standard/dining, custom, or adjustable height on glides or casters for 18" –42" deep tables

21", 27", and 33" X base versions with fixed or flip tops at lounge, standard/dining, or bar height on glides or casters for 24"-42" tables