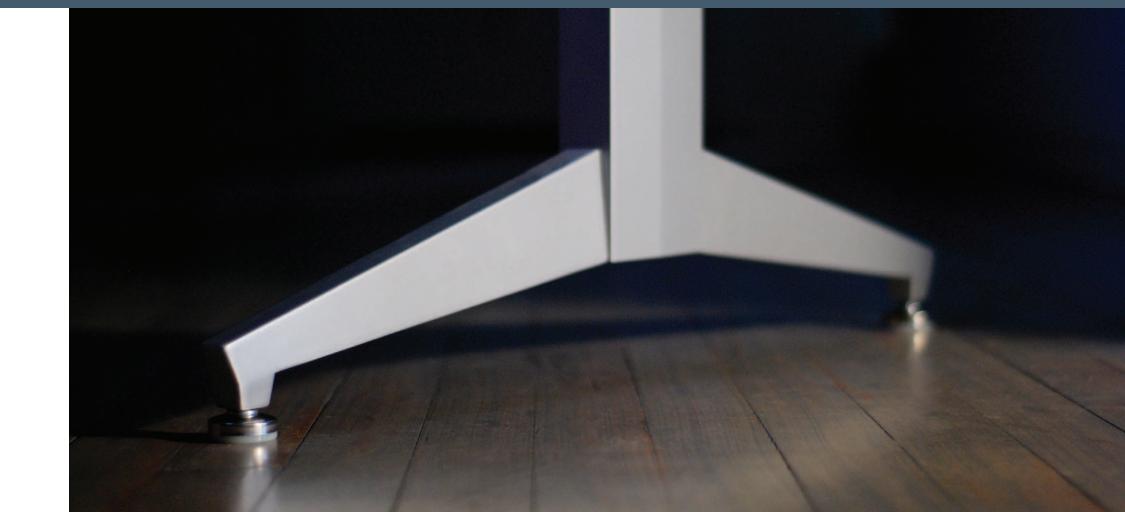

Natural Aluminum

57%

Bases available in Natural Aluminum or powder coat finishes. Cast aluminum feet and T base columns are available in polished aluminum finish (X base column not available in polished aluminum finish).

Zoey bases have a 57% initial recycled content and are 99% recyclable (by weight)

Beni, Aya, and Asti are just some of the numerous power+data solutions available.

15", 21", 27", and 33" C and T base versions with fixed or flip tops at lounge, standard/dining, custom, or adjustable height on glides or casters for 18" –42" deep tables