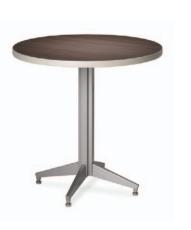

Zoey bases have a 57% initial recycled content and are 99% recyclable (by weight)

Beni, Aya, and Asti are just some of the numerous power+data solutions available.

15", 21", 27", and 33" C and T base versions with fixed or flip tops at lounge, standard/dining, custom, or adjustable height on glides or casters for 18" –42" deep tables

21", 27", and 33" X base versions with fixed or flip tops at lounge, standard/dining, or bar height on glides or casters for 24"-42" tables