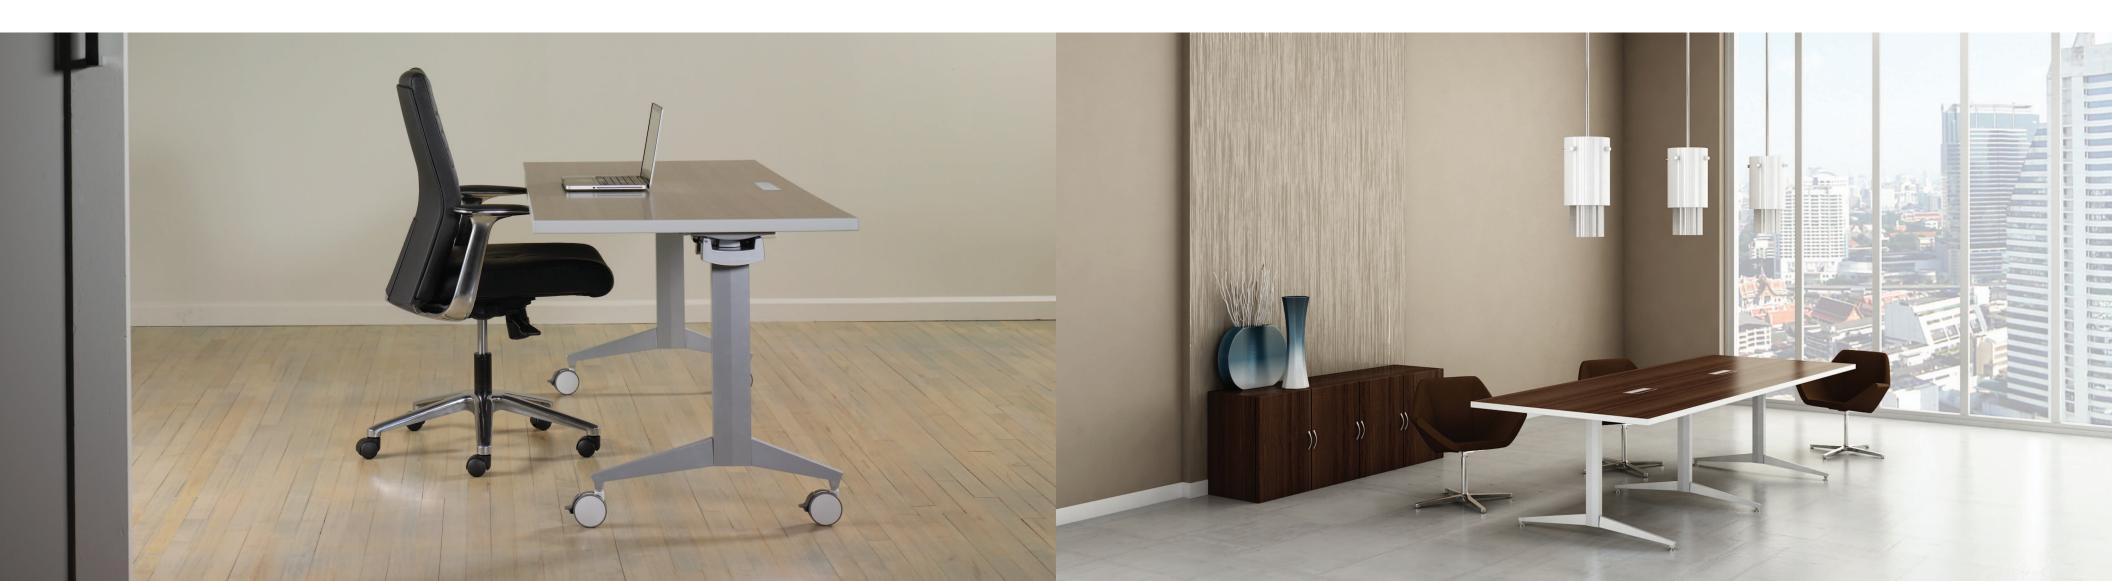

## ZOEY

An environmentally sensible table solution united by a single design that enhances your learning, meeting, working, and dining spaces.

The inspiration for Symphony's first design – Zoey

Integrated vertical and horizontal wire management

Zoey bases have a 57% initial recycled content and are 99% recyclable (by weight)

Beni, Aya, and Asti are just some of the numerous power+data solutions available.

15", 21", 27", and 33" C and T base versions with fixed or flip tops at lounge, standard/dining, custom, or adjustable height on glides or casters for 18" –42" deep tables

21", 27", and 33" X base versions with fixed or flip tops at lounge, standard/dining, or bar height on glides or casters for 24"-42" tables